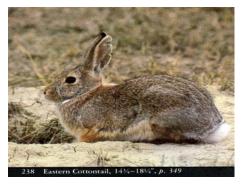

### Mammals

- o Bat
- o Beaver
- o Bobcat
- o Coyote
- o Deer Mouse
- o Eastern Chipmunk
- Eastern Cotton-tailed Rabbit
- o Flying Squirrel
- o Gray Squirrel
- o Gray Fox
- o House Mouse
- Little Brown Bat
- Meadow Jumping Mouse
- o Mink
- Muskrat
- Porcupine
- o Raccoon
- o Red Fox
- o River Otter
- Red Squirrel
- o Shrew
- Striped Skunk
- Virginia Opossum
- o Vole
- White-footed Mouse
- White-tailed Deer
- o Woodchuck