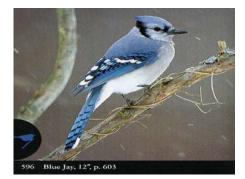

#### Birds Song Birds

- American Crow
- o Barn Swallow
- o Black-capped Chickadee
- o Blue Jay
- o Chipping Sparrow
- o Dark-eyed Junco
- o Downey Woodpecker
- o European Starling
- o Hairy Woodpecker
- o Hermit Thrush
- o House Sparrow
- o Northern Cardinal
- o Red-winged Blackbird
- o **Robin**
- o Tree Swallow
- o Tufted Titmouse
- o White-breasted Nuthatch
- o Wood Thrush
- o Yellow-bellied Sapsucker